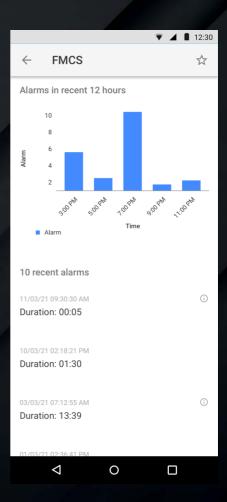

### **IoT Message Type for Alarm**

Alarm name, date and description. Rules that matched to trigger alarm. Alarm status. Alarm trending chart. 10 most recent alarms and its duration. Duration status. Tag reading on alarm is occurred.

# **Alarm Heat Map Screenshot**

Identify occurrence pattern for an alarm. Group by day or by hour.