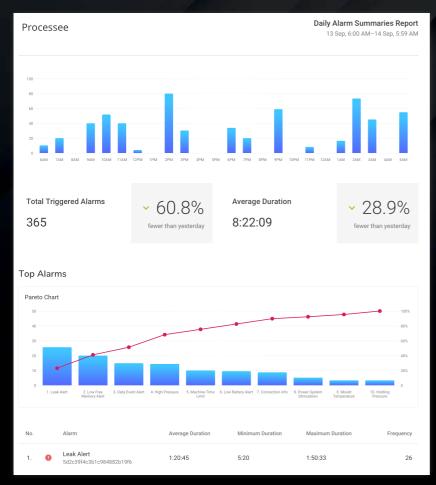

# Report Screenshot

4 report types (Shift, Daily, Weekly and Monthly) are scheduled to send out to teams regularly to align everyone on same page.

Report contains alarms summaries for a period of time: - Alarm trending chart, total alarms and average duration (compare it with last shift/day/week/month), Pareto chart for top alarms, standing alarms etc.