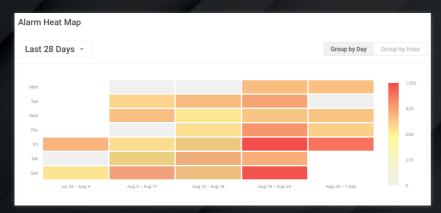

# **Alarm Heat Map Screenshot**

Identify occurrence pattern for an alarm. Group by day or by hour.