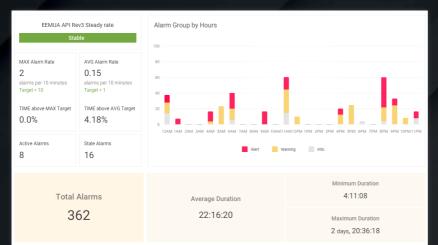

# **Alarm Overview Screenshot**

Alarm Overview shows alarm trending and performance. On this section it shows total alarms, Pareto chart for alarms, performance metrics on alarm rate, alarm duration tracking and alarm duration stats.