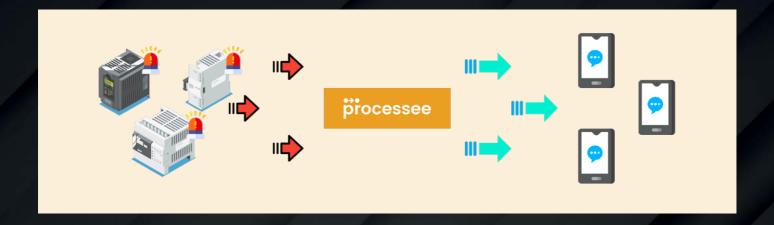

# Connect, Capture and Send

Connect to OPC UA server, SCADA, DCS, PLC etc. to capture triggered alarm and attach comprehensive alarm info to alarm message that deliver to team via DotDotPlus Messenger.

# **DotDotPus**

Instant Messenger Platform – Deliver rich info and useful alarm message for team with 1-to-1 or group chat. Enable team collaboration and alarm tracking.