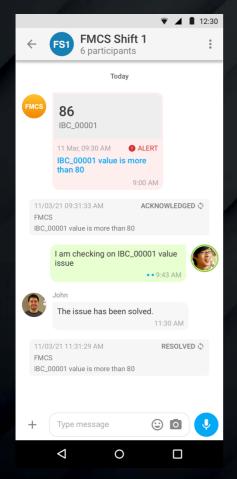

### **IoT Message Type for Alarm**

Alarm name, date and description. Rules that matched to trigger alarm. Alarm status. Alarm trending chart. 10 most recent alarms and its duration. Duration status. Tag reading on alarm is occurred.

### **Alarm Tracking**

Track alarm status (from OPEN to CLOSED), exchange knowledges on Instant Messenger together with team members.

### **Alarm Recipient Acknowledgements**

Get to know recipient has received and read alarm message.