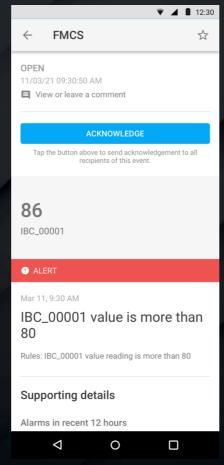

### **IoT Message Type for Alarm**

Alarm name, date and description. Rules that matched to trigger alarm. Alarm status. Alarm trending chart. 10 most recent alarms and its duration. Duration status. Tag reading on alarm is occurred.

### **Alarm Recipient Acknowledgements**

Get to know recipient has received and read alarm message.